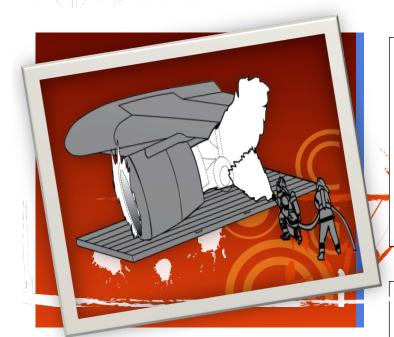

## **BUILD AND DESIGN TRAINING SIMULATOR**

Latest Technology Mobile ARFF Training Simulator

AM Risk takes pride in our ARFF Mobile Training Simulators with 15 years plus training experience in this field.

The Mobile Simulators are designed so that the Rescue Firefighters experience is as close to real life scenarios. Our Simulators are available in various configurations specifically designed for your needs.

## Our Mobile ARFF Simulators Are Build And Constructed As Follows:

- 1. Pressure Fed Fuel (JetA1)
- 2. Build out of high tensile steel for longer life span
- 3. Protected with heat resistance paints
- 4. The mock encapsulates the following: wing, engine, landing gear and dammed fuel simulations
- 5. 1000 litres fuel tank with connections to the simulator
- 6. High pressure pump
- 7. Air Trailer to transport simulator from site to site
- 8. Fully licensed and registration with national Road Transport
- 9. Protection shield for operator
- 10. Emergency shut downs
- 11. Remote ignition system
- 12. Multiple Fuel Spill Fires