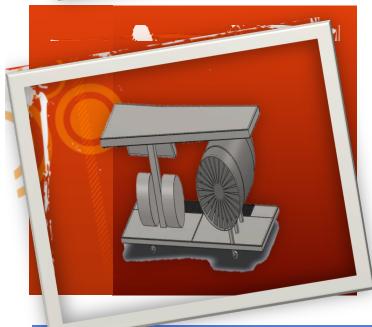

## **BUILD AND DESIGN TRAINING SIMULATOR**

Latest Technology Mobile ARFF Training Simulator

AM Risk takes pride in our ARFF Mobile Training Simulators with 15 years plus training experience in this field.

The Mobile Simulators are designed so that the Rescue Firefighters experience is as close to real life scenarios. Our Simulators are available in various configurations specifically designed for your needs.

## Our Mobile ARFF Simulators Are Build And Constructed As Follows:

- 1. Pressure Fed Fuel (JetA1)
- 2. Build out of high tensile steel for longer life span
- 3. Protected with heat resistance paints
- 4. The mock encapsulates the following: wing, engine, landing gear and dammed fuel simulations
- 5. 1000 litres fuel tank with connections to the simulator
- 6. High pressure pump
- 7. Air Trailer to transport simulator from site to site
- 8. Fully licensed and registration with national Road Transport
- 9. Protection shield for operator
- 10. Emergency shut downs
- 11. Remote ignition system
- 12. Multiple Fuel Spill Fires